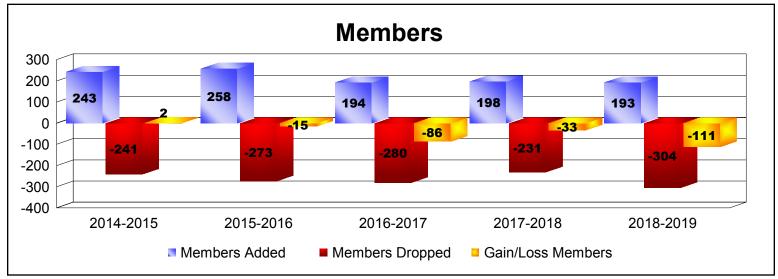

## District 335 A

| Year      | New<br>Clubs | Dropped<br>Clubs | Gain/<br>Loss<br>Clubs | New<br>Members | Charter<br>Members | Reinstate<br>Members | Transfer<br>Members | Total<br>Member<br>Added | Total<br>Members<br>Dropped | Gain/<br>Loss<br>Members |
|-----------|--------------|------------------|------------------------|----------------|--------------------|----------------------|---------------------|--------------------------|-----------------------------|--------------------------|
| 2014-2015 | 0            | -2               | -2                     | 236            | 0                  | 3                    | 4                   | 243                      | -241                        | 2                        |
| 2015-2016 | 0            | -3               | -3                     | 243            | 0                  | 6                    | 9                   | 258                      | -273                        | -15                      |
| 2016-2017 | 0            | -4               | -4                     | 174            | 0                  | 6                    | 14                  | 194                      | -280                        | -86                      |
| 2017-2018 | 0            | -1               | -1                     | 193            | 0                  | 5                    | 0                   | 198                      | -231                        | -33                      |
| 2018-2019 | 0            | -4               | -4                     | 161            | 0                  | 7                    | 25                  | 193                      | -304                        | -111                     |
| Average   | 0            | -3               | -3                     | 201            | 0                  | 5                    | 10                  | 217                      | -266                        | -49                      |