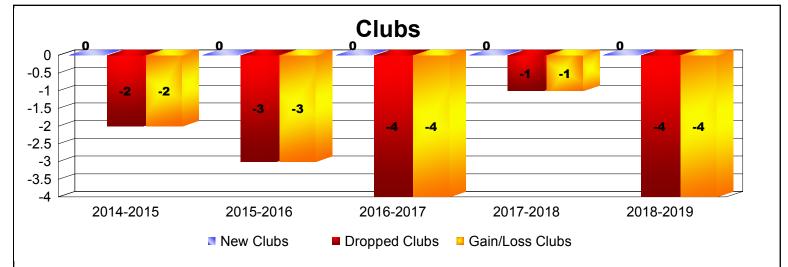

## District 335 A

| Year      | New<br>Clubs | Dropped<br>Clubs | Gain/<br>Loss<br>Clubs | New<br>Members | Charter<br>Members | Reinstate<br>Members | Transfer<br>Members | Total<br>Member<br>Added | Total<br>Members<br>Dropped | Gain/<br>Loss<br>Members |
|-----------|--------------|------------------|------------------------|----------------|--------------------|----------------------|---------------------|--------------------------|-----------------------------|--------------------------|
| 2014-2015 | 0            | -2               | -2                     | 236            | 0                  | 3                    | 4                   | 243                      | -241                        | 2                        |
| 2015-2016 | 0            | -3               | -3                     | 243            | 0                  | 6                    | 9                   | 258                      | -273                        | -15                      |
| 2016-2017 | 0            | -4               | -4                     | 174            | 0                  | 6                    | 14                  | 194                      | -280                        | -86                      |
| 2017-2018 | 0            | -1               | -1                     | 193            | 0                  | 5                    | 0                   | 198                      | -231                        | -33                      |
| 2018-2019 | 0            | -4               | -4                     | 161            | 0                  | 7                    | 25                  | 193                      | -304                        | -111                     |
| Average   | 0            | -3               | -3                     | 201            | 0                  | 5                    | 10                  | 217                      | -266                        | -49                      |